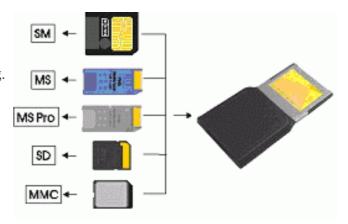

## **CompactFlash 5 in 1 Adapter**

This Compact Flash F 5 in 1 Adapter is designed for Windows CE-based palm-sized

PCs, handheld PCs and any computer with a CompactFlash slot for easy data storage and transferring.

The CompactFlash 5 in 1 Adapter provides an ideal solution for those who want the convenience and mobility to read the most popular memory cards, including

MultiMediaCard, Secure Digital Card, Memory Stick, Memory Stick PRO, and Smart Media.